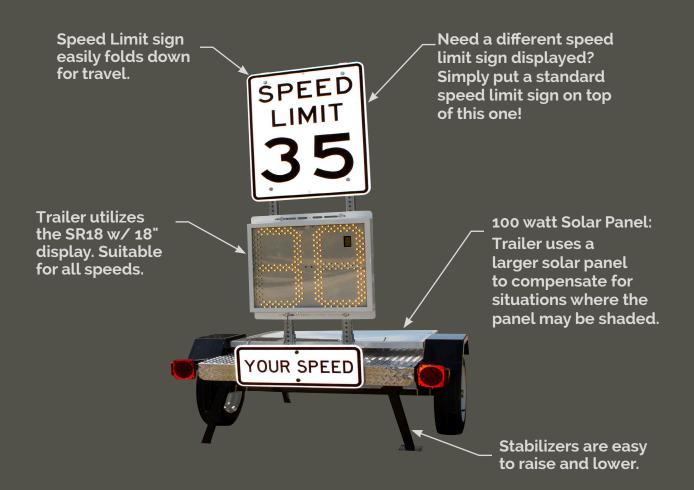

### Trailer Mounted Radar Feedback Sign

Easy to tow trailer uses a 1<sup>7</sup>/<sub>8</sub>" ball hitch. Multiple trailers can be carried on a larger flatbed if needed.

The lightweight, Trailer Mounted Radar Feedback Sign maneuvers manually, by one or two people with minimal grass damage.

Trailer weighs 350 pounds when compact, and 550 pounds if crated.

Phone: 972-641-4911 • www.SA-SO.com • Email: sales@SA-SO.com