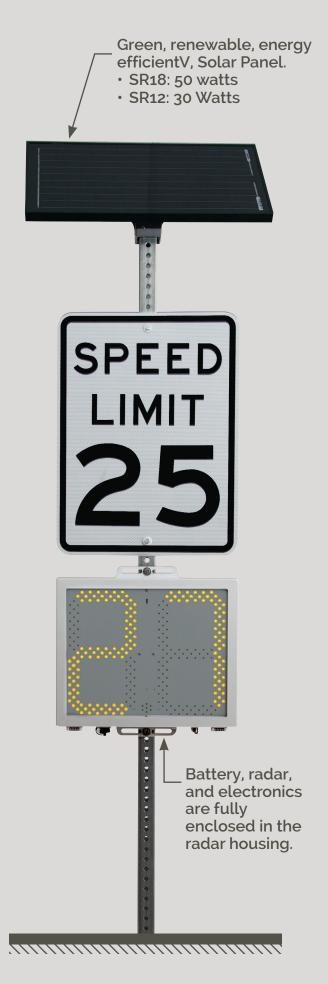

# Radar Feedback Sign

**LED Display** 

- Bluetooth data and statistics recording
- The SR18 has an 18" LED display, meeting MUTCD requirements for all speeds
- The SR12 has a 12" LED display, suited for neighborhoods and parking lots with speeds up to 45 mph
- Mounts on a variety of posts. See back page for different post options
- No cables necessary. Radar is accessed via Bluetooth through PC or Android device