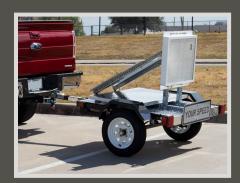

## Solar Traffic Devices

Radar Feedback Sign

Trailer Mounted Radar Feedback Sign

SA-SO's Radar Feedback Sign helps calm traffic by displaying driver's current speed. The electronic portion of the sign can be AC or solar-powered.

### Trailer Mounted Radar Feedback Sign

Easy to tow trailer uses a 1<sup>7</sup>/<sub>8</sub>" ball hitch. Multiple trailers can be carried on a larger flatbed if needed.

The lightweight, Trailer Mounted Radar Feedback Sign maneuvers manually, by one or two people with minimal grass damage.