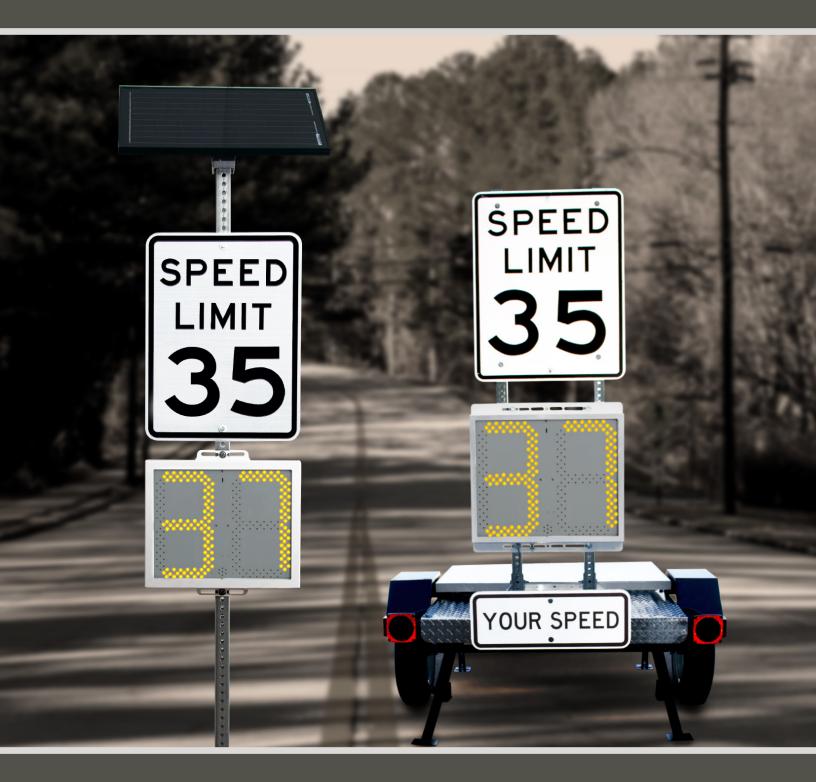

## Solar Traffic Devices

Radar Feedback Sign

Trailer Mounted Radar Feedback Sign

SA-SO's Radar Feedback Sign helps calm traffic by displaying driver's current speed. The electronic portion of the sign can be AC or solar-powered.

# Radar Feedback Sign

**LED Display** 

- Bluetooth data and statistics recording
- The SR18 has an 18" LED display, meeting MUTCD requirements for all speeds
- The SR12 has a 12" LED display, suited for neighborhoods and parking lots with speeds up to 45 mph
- Mounts on a variety of posts. See back page for different post options
- No cables necessary. Radar is accessed via Bluetooth through PC or Android device

### Trailer Mounted Radar Feedback Sign

Easy to tow trailer uses a 1<sup>7</sup>/<sub>8</sub>" ball hitch. Multiple trailers can be carried on a larger flatbed if needed.

The lightweight, Trailer Mounted Radar Feedback Sign maneuvers manually, by one or two people with minimal grass damage.