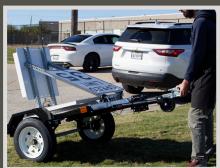

### Trailer Mounted Radar Feedback Sign

Easy to tow trailer uses a 1<sup>7</sup>/<sub>8</sub>" ball hitch. Multiple trailers can be carried on a larger flatbed if needed.

The lightweight, Trailer Mounted Radar Feedback Sign maneuvers manually, by one or two people with minimal grass damage.